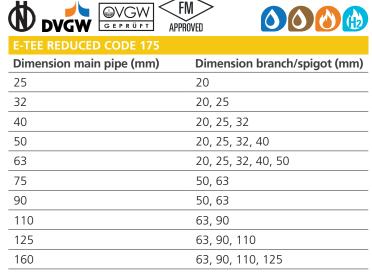

Link: Product Catalogue E-Tee reduced

With this product, reduced branches are implemented in an efficient and cost-saving way with one fitting only.

The following dimensions are available ex stock:

FM 1613 - 215 psi approved