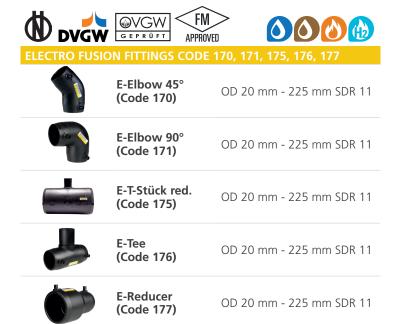

E-Fittings E-Elbows Code 170/171 E-Tees Code 175/176 E-Reducer Code 177

Advantages & attributes:

## **AGRU E-FITTINGS IN PE 100-RC**

Completes its PE 100-RC fitting supply program from OD 20-225 mm. Beside E-sockets, there are now elbows and tees available.

FM 1613 - 215 psi approved