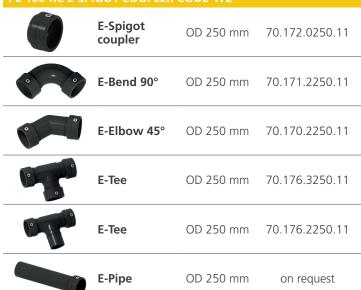

**Product Catalogue E-Spigot Coupler** 

The AGRU E-spigot coupler is an innovative electrofusion fitting to weld PE 100 / PE 100-RC pipes and spigot fittings. It can be used to individually and flexibly customise electrofusion fittings in larger dimensions, which provide a considerable installation advantage at construction site, e.g. in confined spaces. The E-spigot coupler is available individually as well as pre-welded in the following versions:

## PE 100-RC E-SPIGOT-COUPLER CODE 172