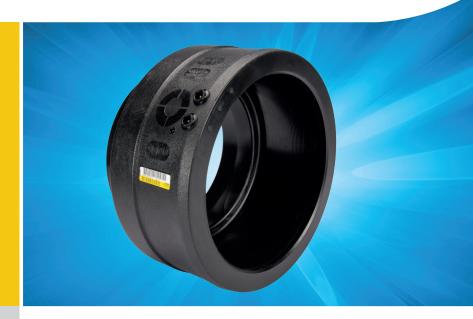

## E-Spigot coupler Code 172

Advantages & attributes:

The new E-spigot coupler innovates with the well-known features in AGRU quality:

- Fully embedded heating wire easy to clean, safe installation.
- Generous heating- and cooling zones for perfect welding results.
- Excellent shrinkage behaviour during the welding process – closes the gap between pipe and fitting and applies the required welding pressure due to special production process.
- Point load resistant and suitable for installation without sand embedment due to PE 100-RC material.
- Full component traceability.

**Product Catalogue E-Spigot Coupler** 

The AGRU E-spigot coupler is an innovative electrofusion fitting to weld PE 100 / PE 100-RC pipes and spigot fittings. It can be used to individually and flexibly customise electrofusion fittings in larger dimensions, which provide a considerable installation advantage at construction site, e.g. in confined spaces. The E-spigot coupler is available individually as well as pre-welded in the following versions: